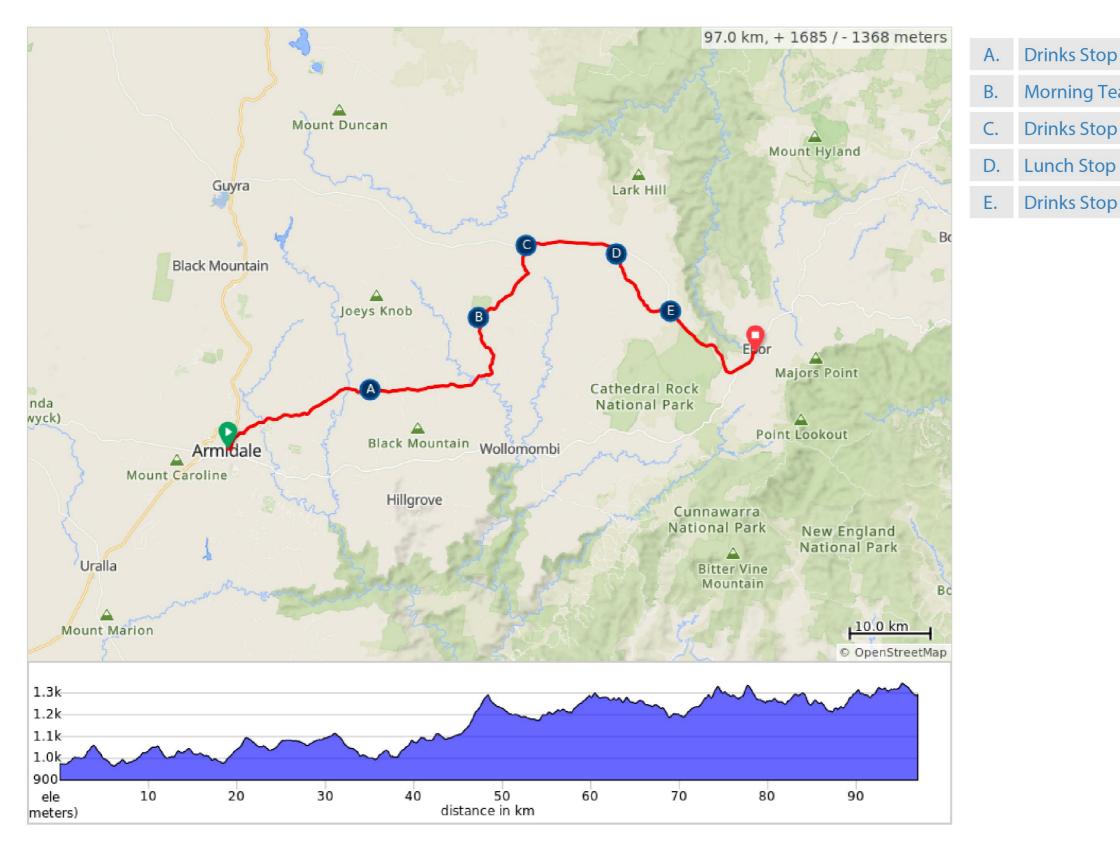

#### Thursday 24<sup>th</sup> April 2025 Day 1 Armidale - Ebor **Riding Route**

# Armidale to Woolgoolga, via Ebor and Ulong 24<sup>th</sup> - 26<sup>th</sup> April 2025

### 97 kms

**Morning Tea** 

#### Thursday 24<sup>th</sup> April 2025 Day 1 Armidale – Ebor

| 9 | • |
|---|---|
| J |   |

| Time               | Item / Activity                                                      | Additional Notes for Participants                                                                                                                                                                                                                                                                                                                                                                                                                                                                                                                           | Logistics                                                                                                                                                                                                                   | Safety                                                                                                                                                                                                                                                                                                                                                                                                                                                                                                   | Signage                                                                                                                                                                         |
|--------------------|----------------------------------------------------------------------|-------------------------------------------------------------------------------------------------------------------------------------------------------------------------------------------------------------------------------------------------------------------------------------------------------------------------------------------------------------------------------------------------------------------------------------------------------------------------------------------------------------------------------------------------------------|-----------------------------------------------------------------------------------------------------------------------------------------------------------------------------------------------------------------------------|----------------------------------------------------------------------------------------------------------------------------------------------------------------------------------------------------------------------------------------------------------------------------------------------------------------------------------------------------------------------------------------------------------------------------------------------------------------------------------------------------------|---------------------------------------------------------------------------------------------------------------------------------------------------------------------------------|
| 5:30am             | Registrations<br>commence.                                           | All Riders and Supporters are required to attend and receive identification wrist bands.<br>Registration desks will be in the Armidale Ex Services Memorial Club rear car park.                                                                                                                                                                                                                                                                                                                                                                             | Tables, Chairs, Registration<br>Lists, Stationery, Notice Board.<br>Volunteers for registration.                                                                                                                            | Armidale Regional Council to<br>manage road closures.<br>No parking in the Armidale Ex<br>Services Memorial Club car park.                                                                                                                                                                                                                                                                                                                                                                               | Cyclists on Road signage at start of<br>Rockvale Road and 100 metres past<br>Chandler Road warning motorists of<br>cyclists on road.<br>Signs to be placed 2 days before event. |
| 6:30am             | Registrations close.                                                 | Team Captains to ensure they advise of any Riders and Supporters that are not attending the event.                                                                                                                                                                                                                                                                                                                                                                                                                                                          |                                                                                                                                                                                                                             |                                                                                                                                                                                                                                                                                                                                                                                                                                                                                                          |                                                                                                                                                                                 |
| 6:30am             | Welcome and Morning<br>Briefing.                                     | Combined Rider and Supporter Event and Safety briefing.<br>Grab a coffee from the Coffee Cart.                                                                                                                                                                                                                                                                                                                                                                                                                                                              | Stage, Power, Microphone,<br>Flags, Tent and "Blow Up<br>Arch".                                                                                                                                                             | Outline of the days ride, including road conditions and safety advice.                                                                                                                                                                                                                                                                                                                                                                                                                                   |                                                                                                                                                                                 |
| 7:00am –<br>8:00am | Pelotons departs for<br>Drinks Stop at Chandler<br>and Kilcoy Roads. | <ul> <li>Riders will depart in Pelotons. The Pelotons will be in team, and a combination of teams, order and will be announced on the morning of the ride.</li> <li>The Pelotons will depart at 5-minute (approx.) intervals.</li> <li>Riders are to remain in Pelotons until the Drinks Stop at the Chandler Road turn. This section is on sealed roads.</li> <li>Distance: - 22 kms (approx.)</li> <li>Riding Time: – 1.5 hours (approx.)</li> </ul>                                                                                                      | Highland Band to play as<br>Pelotons leave.<br>Pack up Flags, "Blow Up Arch"<br>after Riders have departed.<br>Toilets to be taken from<br>Armidale (Hubbard Hire) to the<br>Chandler Road turn off for the<br>Drinks Stop. | Mark Bullen to marshal Riders for<br>starting Pelotons.<br>Police Escort for the start of the ride.<br>Check 2 Way radios and satellite<br>phones are charged and working.<br>Lead Vehicle – Graeme Endres.<br>Rear Vehicle – Paula Williams.<br>Bus and Trailer – Jason Williams.<br>Motorbikes – Greg Frost, Mark<br>Bullen, Anthony Williams, Andrew<br>Donoghue and David Boundy.<br>Medical Support.<br>Mechanics Van with Signs.<br>All TdR Support Vehicles to keep<br>safe distance from Riders. | Signage to be collected by Rear Vehicle<br>or Bus.                                                                                                                              |
| 8:00am             | Supporters leave<br>Armidale for Ebor.                               | Supporters will go straight to Ebor. It is suggested that Supporters arrive at Ebor as early as possible and set up their campsites.         The catering team will need assistance to prepare lunch and the evening meal.         Suggested Driving route is via Waterfall Way.         • Head towards Waterfall Way.         • Turn Left onto Waterfall Way.         • Stay on Waterfall Way until you reach Ebor.         • Campsite is on the Left and Right.         Distance: -       79 kms (approx.)         Driving Time: -       1 hour (approx.) | Check amenities are open and<br>hot water is on.<br>Marque to be setup in the<br>North Western corner of the<br>car park for catering purposes.                                                                             | Support Vehicles are <b>NOT</b> to follow<br>Riders.<br>All fires are to be in fire pits / drums.<br>Teams are to supply own firewood.<br>All conditions imposed by local<br>authorities MUST be followed. Teams<br>will ensure all rubbish / remains etc.<br>are taken with them.                                                                                                                                                                                                                       |                                                                                                                                                                                 |

# Armidale to Woolgoolga, via Ebor and Ulong 24<sup>th</sup> – 26<sup>th</sup> April 2025

| Time                    | Item / Activity                                                                           | Additional Notes for Participants                                                                                                                                                                                                                                                                          | Logistics                                                                                                                                                                                   | Safety                                                                  |
|-------------------------|-------------------------------------------------------------------------------------------|------------------------------------------------------------------------------------------------------------------------------------------------------------------------------------------------------------------------------------------------------------------------------------------------------------|---------------------------------------------------------------------------------------------------------------------------------------------------------------------------------------------|-------------------------------------------------------------------------|
| 8:30am –<br>9:30am      | Drinks Stop at Chandler<br>Rd.                                                            | Keep the fluids up and stay hydrated.                                                                                                                                                                                                                                                                      |                                                                                                                                                                                             |                                                                         |
| 09:00am                 | Riders to leave for<br>Morning Tea at<br>Lambing Gully.                                   | Riders will travel on formed gravel roads to Lambing Gully for Morning Tea.<br>Distance: - 23 kms (approx.)<br>Riding Time: – 1.5 hours (approx.)                                                                                                                                                          | Pack catering equipment and<br>take to Lambing Gully for<br>Morning Tea.<br>Toilets to be taken to Lambing<br>Gully for Morning Tea.                                                        |                                                                         |
| 10:30am<br>_<br>11:00am | Morning Tea at<br>Lambing Gully.                                                          | Grab something to eat and take a break.<br>Keep the fluids up and stay hydrated.                                                                                                                                                                                                                           | Setup eBike Charging Facility.                                                                                                                                                              | Fire Extinguishers to be located nea<br>eBike Charging Facility.        |
| 11:00am                 | Riders to leave for on<br>Guyra Road.                                                     | <ul> <li>Riding route.</li> <li>Continue on Chandler Rd</li> <li>Turn Left onto Tulloch Rd.</li> <li>Turn Right onto Lyndhurst Rd.</li> <li>Continue riding until you reach the Drinks Stop.</li> </ul> Distance: - 13 kms (approx.) Riding Time: - 1 hour (approx.) Keep the fluids up and stay hydrated. | Pack catering equipment and<br>take to Cnr Wongwibinda Rd<br>and Old Ebor Rd for Lunch.<br>Toilets to be taken to Cnr<br>Wongwibinda Rd and Old Ebor<br>Rd (Wongwibinda Hall) for<br>Lunch. | Cyclists leaving for Lunch Stop will<br>be marshalled at Lambing Gully. |
| 12:00pm<br>_<br>12:30pm | Drinks Stop on<br>Wongwibinda Rd – 2 <sup>nd</sup><br>Grid after Marysvale<br>Road.       | Keep the fluids up and stay hydrated.                                                                                                                                                                                                                                                                      |                                                                                                                                                                                             |                                                                         |
| 12:30pm                 | Riders to leave for<br>Lunch at Wongwibinda<br>Rd and Old Ebor Rd.<br>(Wongwibinda Hall). | <ul> <li>Riding route.</li> <li>Ride until you reach the Lunch stop at Cnr Wongwibinda Rd and Old Ebor Rd.<br/>(Wongwibinda Hall)</li> <li>Distance: - 11 kms (approx.)</li> <li>Riding Time: - 45 minutes (approx.)</li> <li>Keep the fluids up and stay hydrated.</li> </ul>                             |                                                                                                                                                                                             |                                                                         |
| 12:00pm<br>– 2:00pm     | Lunch for Supporters.                                                                     | Lunch will be provided for Supporters at Ebor.                                                                                                                                                                                                                                                             |                                                                                                                                                                                             |                                                                         |
| 1:00pm –<br>2:00pm      | Lunch Stop at Cnr<br>Wongwibinda Rd and<br>Old Ebor Rd.<br>(Wongwibinda Hall),            | Have a good meal focused on the carbohydrates and keep the fluids up.                                                                                                                                                                                                                                      | Setup eBike Charging Facility.                                                                                                                                                              | Fire Extinguishers to be located nea<br>eBike Charging Facility.        |

| Time               | Item / Activity                                                                  | Additional Notes for Participants                                                                                                                                                                                                                                                                                           | Logistics                                                                                                                           | Safety                                                                 |
|--------------------|----------------------------------------------------------------------------------|-----------------------------------------------------------------------------------------------------------------------------------------------------------------------------------------------------------------------------------------------------------------------------------------------------------------------------|-------------------------------------------------------------------------------------------------------------------------------------|------------------------------------------------------------------------|
| 2:00pm             | Riders to leave for<br>Drinks Stop at Cnr Old<br>Ebor Rd and Guyra<br>(Ebor) Rd. | Riding route.         • Turn Right onto Old Ebor Rd and ride until you reach the Drinks Stop.         Distance: -       13 kms (approx.)         Driving Time: -       1 hour (approx.)         Keep the fluids up and stay hydrated.                                                                                       | Pack catering equipment and<br>take to Cnr Old Ebor Rd and<br>Guyra Rd for Drinks Stop.<br>Toilets to be taken to Ebor<br>campsite. |                                                                        |
| 3:00pm –<br>3:30pm | Drinks Stop at Cnr Old<br>Ebor Rd and Guyra<br>(Ebor) Rd.                        | Keep the fluids up and stay hydrated.                                                                                                                                                                                                                                                                                       |                                                                                                                                     |                                                                        |
| 3:30pm             | Riders to leave for Ebor.                                                        | <ul> <li>Riding route.</li> <li>Turn Right onto Guyra Rd and ride about 15 kms. (approx.).</li> <li>Continue onto Waterfall Way until you reach the Campsite.</li> <li>Distance: - 15 kms (approx.)</li> <li>Driving Time: - 1 hour (approx.)</li> <li>Keep the fluids up and stay hydrated.</li> </ul>                     | Pack catering equipment and take to Ebor.<br>Toilets to be taken to Ebor.                                                           |                                                                        |
| 4:30pm             | Riders arrive at Ebor.                                                           |                                                                                                                                                                                                                                                                                                                             | Setup eBike Charging Facility.                                                                                                      | Fire Extinguishers to be located near<br>eBike Charging Facility.      |
| 5:30pm             | Safety / Logistics<br>Committee Meeting.                                         | Review day's events.                                                                                                                                                                                                                                                                                                        |                                                                                                                                     |                                                                        |
|                    | Bikes to be moved to<br>Hernani Hall.                                            | All bikes will be transported from Ebor to Hernani, to be ready for Day 2. Day 2 starts<br>at Hernani and you CANNOT ride from Ebor to Hernani.<br>Riders will need to prepare their bikes and take them to the nominated area, at the<br>time advised.<br>It is important that everyone follows the instructions provided. | Trailers for Bikes.<br>Team / Group lists to be<br>prepared.<br>Storage / Security of Bikes at<br>Hernani Hall.                     | Volunteers to camp at Hernani Hall.                                    |
| 6:00pm –<br>6:30pm | Jersey Awards.<br>Overview of Day 2.                                             | Daily Recognition Jerseys to be presented.<br>Combined Rider and Supporter Event and Safety briefing and recap.<br>Details to be advised for the Transport Leg for all Riders and Bikes for Day 2.                                                                                                                          |                                                                                                                                     | Outline of the days ride, including road conditions and safety advice. |
| 6:30pm             | Dinner at Ebor.                                                                  | Make sure you are eating well for the next day – plenty of carbohydrates and fluids.                                                                                                                                                                                                                                        |                                                                                                                                     |                                                                        |
| 7:30pm             | Clean Up Camp Kitchen<br>and prepare for Day 2.                                  | Any assistance in the Camp Kitchen will be appreciated after the enormous effort by the catering team.                                                                                                                                                                                                                      |                                                                                                                                     |                                                                        |