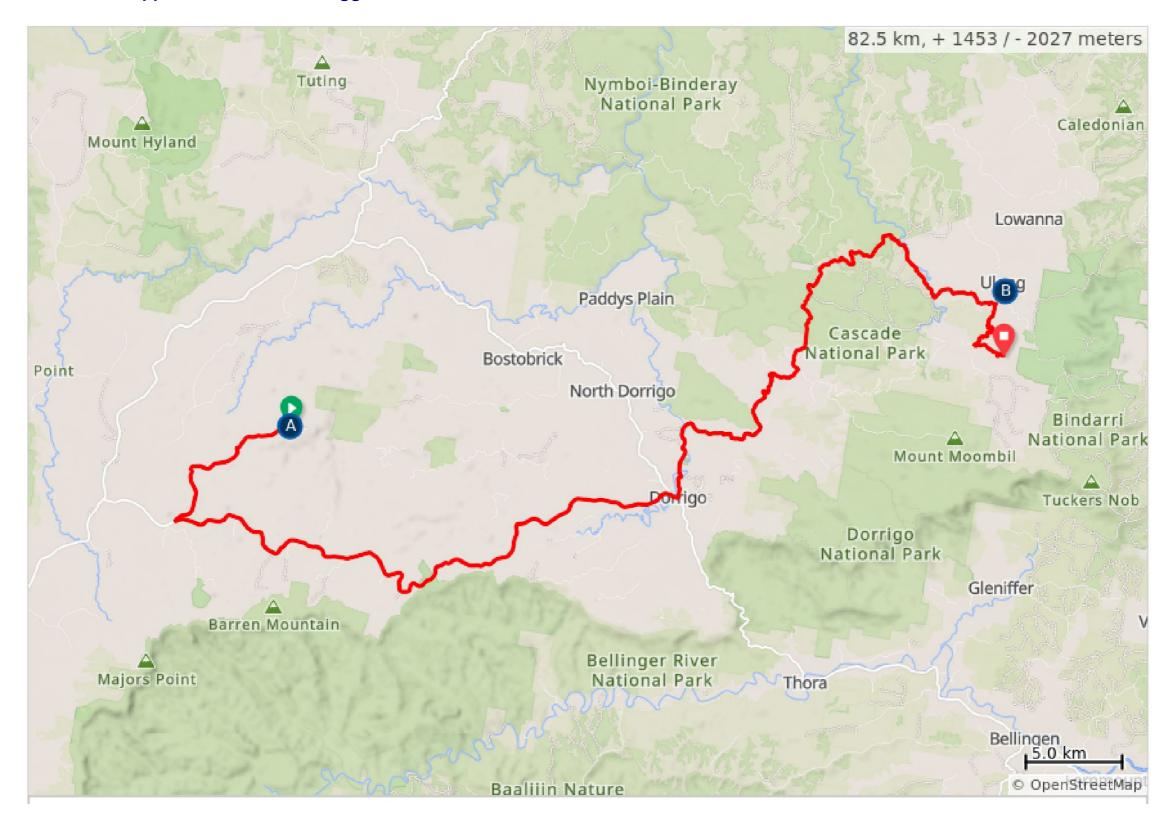

, P Waterfall Way 1.0 km © OpenStreetMap 1.2 1.2k 1.1k 5 2 8 10 3 6 distance in km 7 9 11 1 ele 4 12 (meters)







#### Friday 25<sup>th</sup> April 2025 Day 2 Ebor – Dorrigo – "Aberfeldy" - Ulong Supporters Vehicles – Suggested Route



# Armidale to Woolgoolga, via Ebor and Ulong 24<sup>th</sup> - 26<sup>th</sup> April 2025

2025 Tour de Rocks Ride Schedule and Management Plan



#### Day 2 Friday 25<sup>th</sup> April 2025 Ebor – Cnr Cornells and Faheys & Bulgins Rd Childrens Ride - Supporters Vehicles - Suggested Route - Part 1



# Armidale to Woolgoolga, via Ebor and Ulong 24<sup>th</sup> - 26<sup>th</sup> April 2025



Friday 25<sup>th</sup> April 2025 Day 2 Cnr Cornells and Faheys & Bulgins Rd – "Aberfeldy" - Ulong Childrens Ride - Supporters Vehicles – Suggested Route – Part 2





#### Saturday 26<sup>th</sup> April 2025 Day 3 "Aberfeldy" - Ulong to Woolgoolga Surf Life Saving Club, Woolgoolga

| Time               | Item / Activity                                                                                                      | Additional Notes for Participants                                                                                                                                                                                                                                                                                                                                                                                                                                                                                              | Logistics