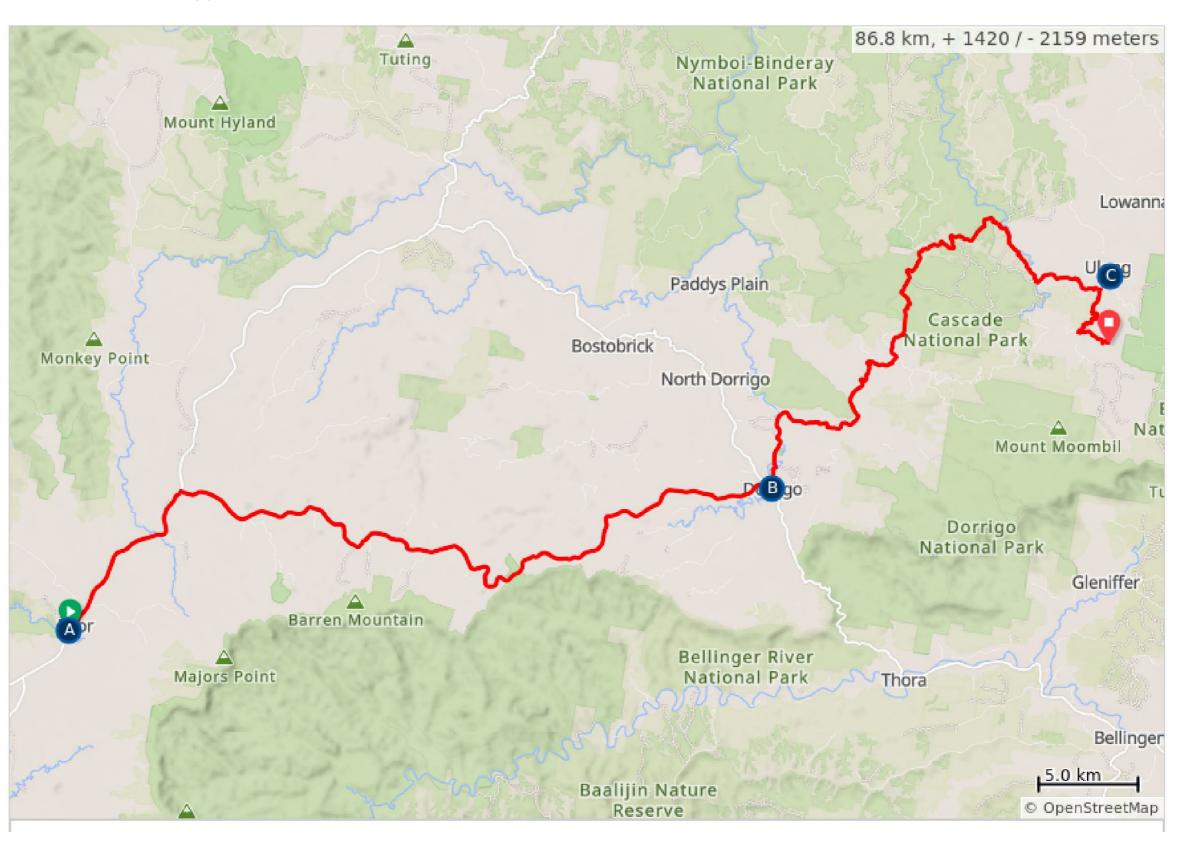

#### Thursday 24<sup>th</sup> April 2025 Day 1 Armidale - Ebor **Riding Route**

### 97 kms

**Morning Tea** 