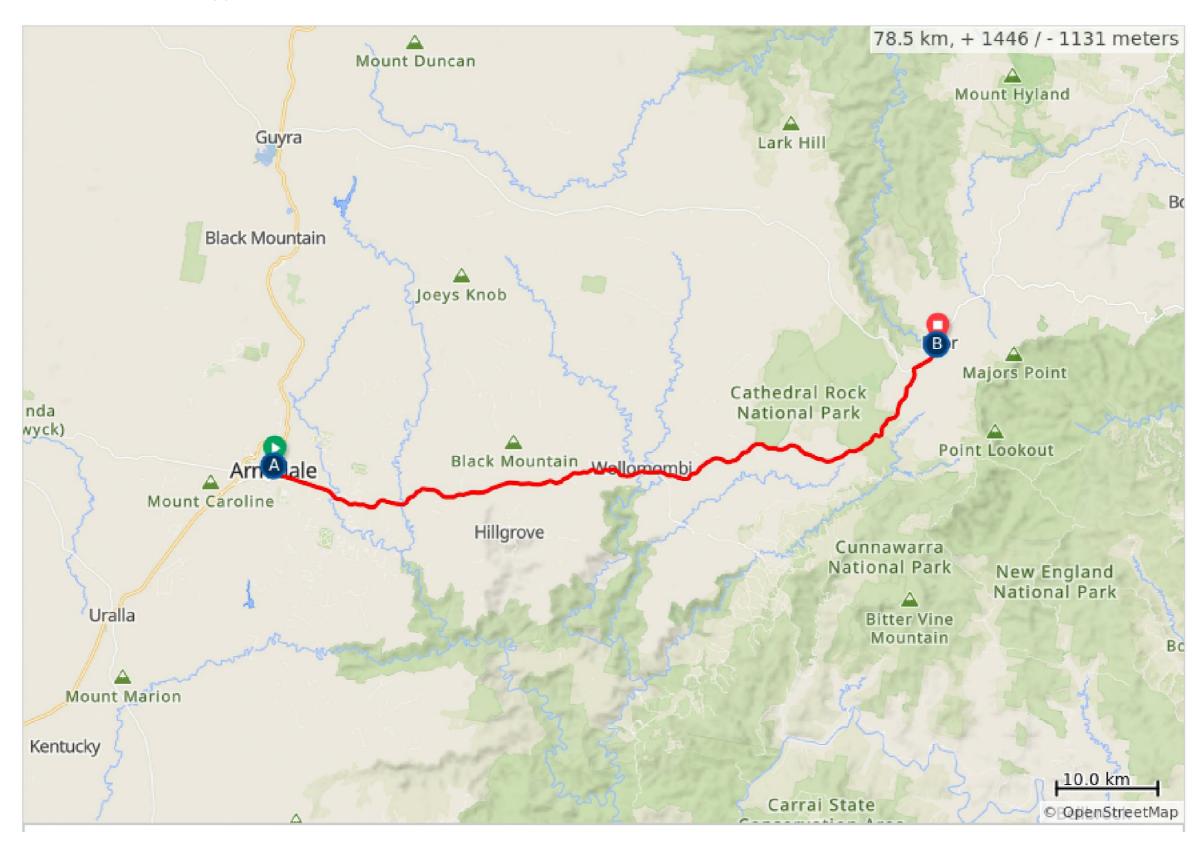

#### Thursday 24<sup>th</sup> April 2025 Day 1 Armidale - Ebor Supporters Vehicles – Suggested Route