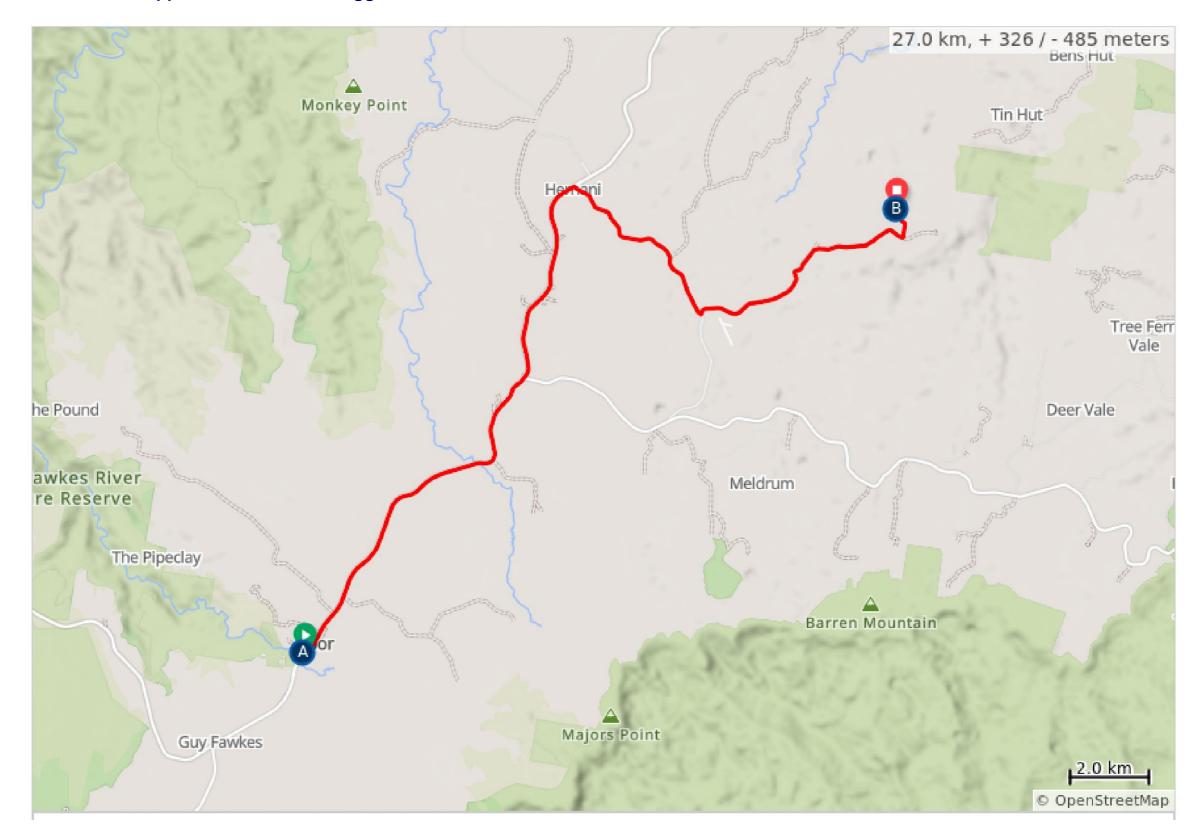

#### Thursday 24<sup>th</sup> April 2025 Day 1 Armidale - Ebor Supporters Vehicles – Suggested Route