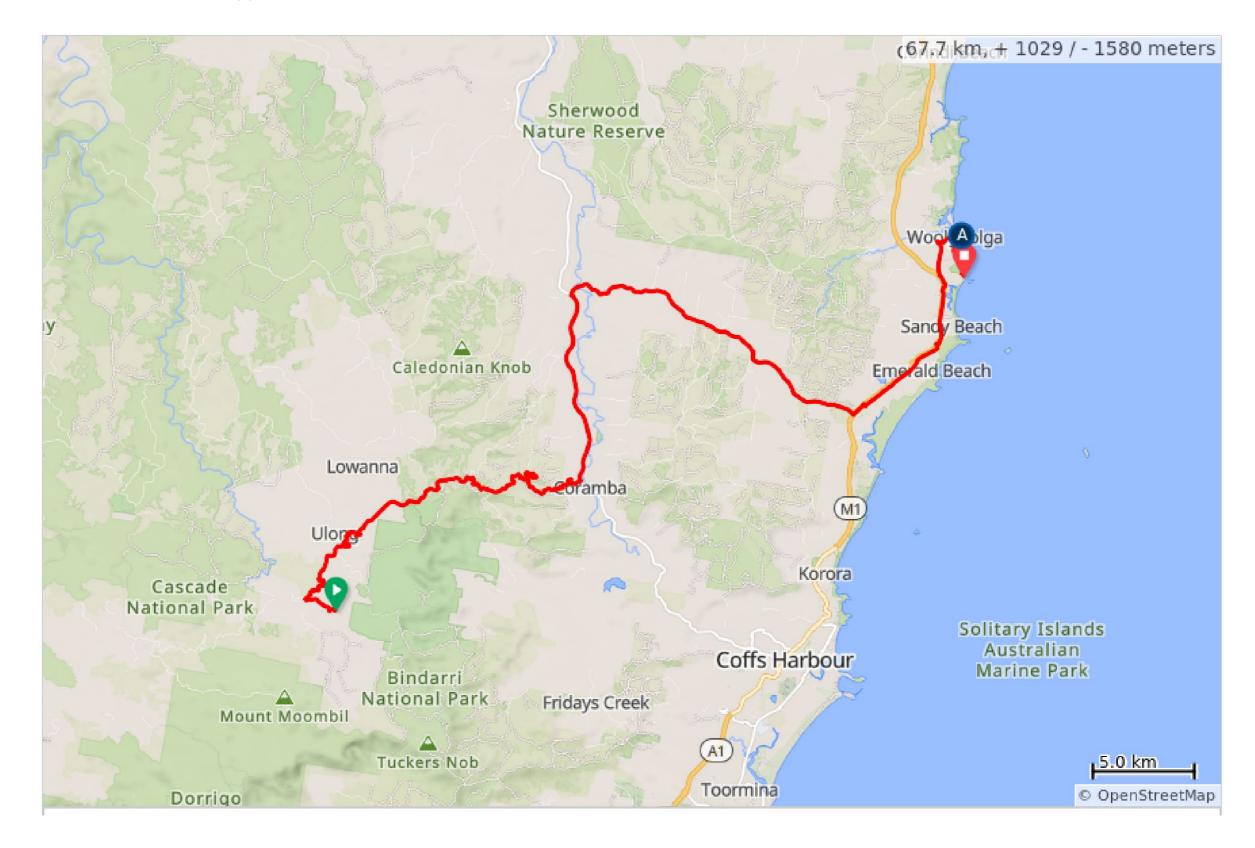

|
|                  |                                                    |



#### Saturday 26th April 2025 "Aberfeldy" - Ulong to Woolgoolga Surf Life Saving Club Day 3 **Riding Route** (M1) 84.4 km, + 1418 / 1962 meters Koukandowie Mountain A. Drinks Sto Morning 7 Β. Corindi Beach **Drinks Sto** C. в Sherwood ature Reserve Woolgoolga



| р   |  |  |  |
|-----|--|--|--|
| Геа |  |  |  |
| р   |  |  |  |





#### Saturday 26th April 2025 "Aberfeldy" - Ulong to Woolgoolga Surf Life Saving Club Day 3 **Riding Route (Weather Alternative)**



# Armidale to Woolgoolga, via Ebor and Ulong 24<sup>th</sup> - 26<sup>th</sup> April 2025



Day 3 Saturday 26th April 2025 "Aberfeldy" - Ulong to Woolgoolga Surf Life Saving Club **Supporters Vehicles - Suggested Route**