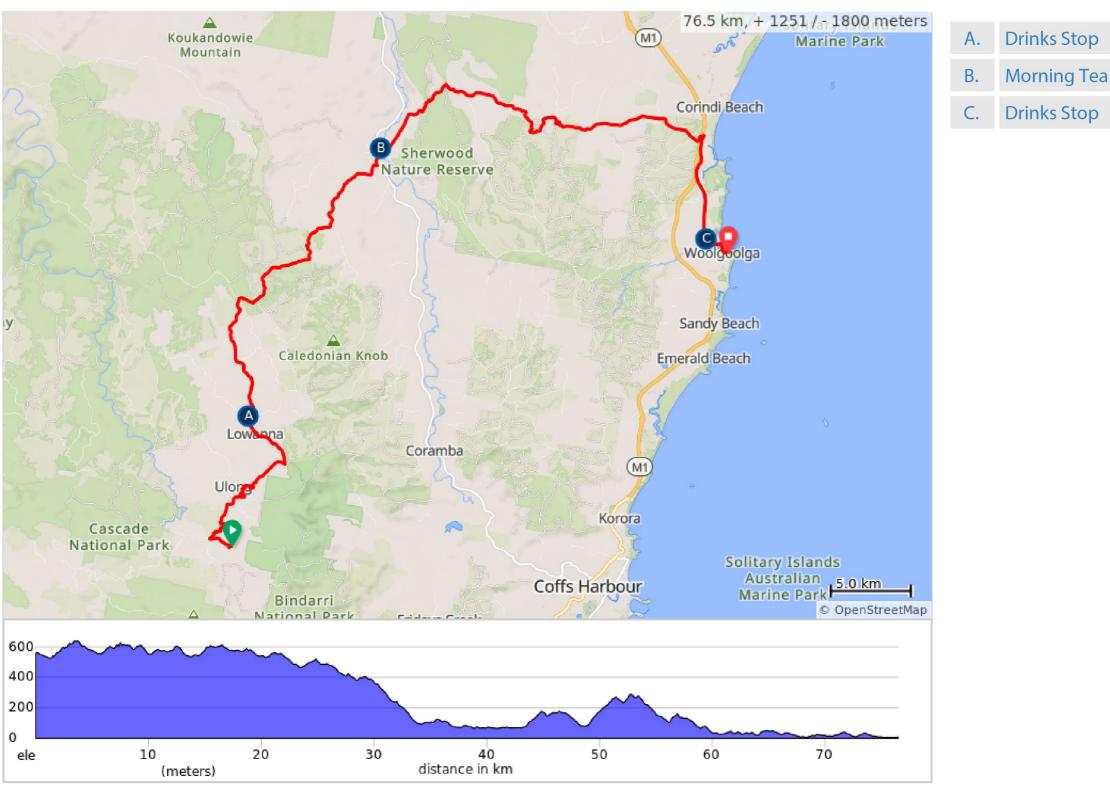

|
| m<br>ie<br>aving | Signage to be collected by Rear Vehicle<br>or Bus. |
|                  |                                                    |
|                  |                                                    |
|                  |                                                    |



#### Saturday 26th April 2025 "Aberfeldy" - Ulong to Woolgoolga Surf Life Saving Club Day 3 **Riding Route** (M1) 84.4 km, + 1418 / 1962 meters Koukandowie Mountain A. Drinks Sto Morning 7 Β. Corindi Beach **Drinks Sto** C. в Sherwood ature Reserve Woolgoolga



| р   |  |  |  |
|-----|--|--|--|
| Геа |  |  |  |
| р   |  |  |  |





#### Saturday 26th April 2025 "Aberfeldy" - Ulong to Woolgoolga Surf Life Saving Club Day 3 **Riding Route (Weather Alternative)**



# Armidale to Woolgoolga, via Ebor and Ulong 24<sup>th</sup> - 26<sup>th</sup> April 2025



Day 3 Saturday 26th April 2025 "Aberfeldy" - Ulong to Woolgoolga Surf Life Saving Club **Supporters Vehicles - Suggested Route**