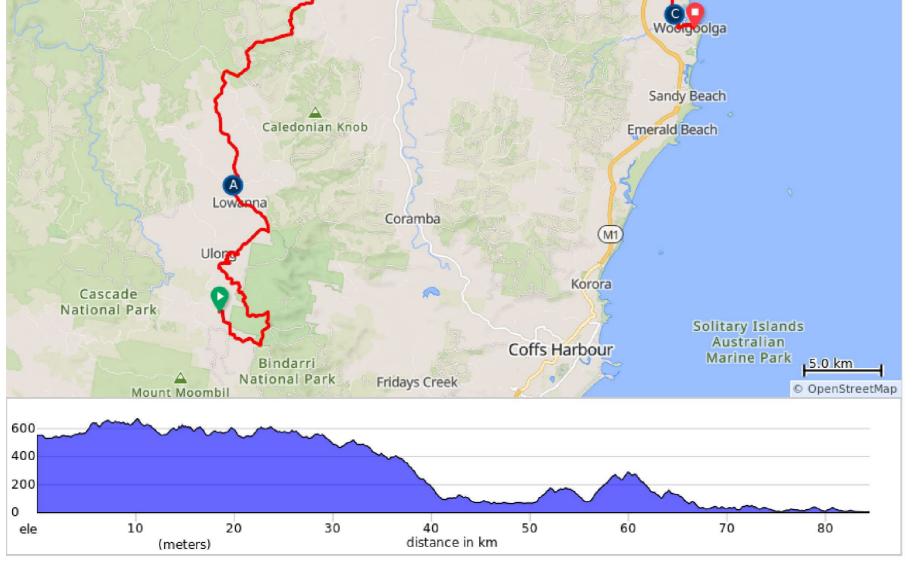

icle<br>or Bus. |
|                  |                                                    |
|                  |                                                    |
|                  |                                                    |
| m<br>ie<br>aving | Signage to be collected by Rear Vehicle<br>or Bus. |
|                  |                                                    |
|                  |                                                    |
|                  |                                                    |



#### Saturday 26th April 2025 "Aberfeldy" - Ulong to Woolgoolga Surf Life Saving Club Day 3 **Riding Route** (M1) 84.4 km, + 1418 / 1962 meters Koukandowie Mountain A. Drinks Sto Morning 7 Β. Corindi Beach **Drinks Sto** C. в Sherwood ature Reserve Woolgoolga



| р   |  |  |  |
|-----|--|--|--|
| Геа |  |  |  |
| р   |  |  |  |





#### Saturday 26th April 2025 "Aberfeldy" - Ulong to Woolgoolga Surf Life Saving Club Day 3 **Riding Route (Weather Alternative)**



# Armidale to Woolgoolga, via Ebor and Ulong 24<sup>th</sup> - 26<sup>th</sup> April 2025



Day 3 Saturday 26th April 2025 "Aberfeldy" - Ulong to Woolgoolga Surf Life Saving Club **Supporters Vehicles - Suggested Route**